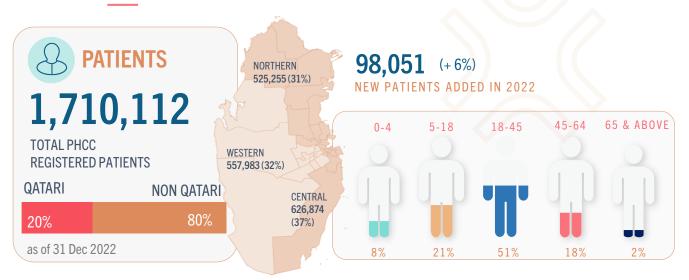

## 2022 ANNUAL SNAPSHOT

PATIENTS, STAFF, FACILITY

**VISITS & SERVICES** 

SPECIAL EVENTS & SERVICES

\* Ancillary staff include pharmacists, lab technicians and radiology technicians \*\* Allied staff include counsellors, physiotherapists, audiologists, health coach, health educator and other allied health professionals

### 2022 ANNUAL SNAPSHOT

PATIENTS, STAFF, FACILITY

**VISITS & SERVICES** 

SPECIAL EVENTS & SERVICES

4,417,311

TOTAL VISITS TELEPHONIC/VIRTUAL

608,842

12%