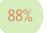

#### FIFA WORLD CUP RELATED VISITS

1 Nov -20 Dec, 2022

7,270

TOTAL VISITS BY VISITORS

148

Avg visits per day

315,690

Overall Patients served (visitors and residents)

Visitors 2% 5,422