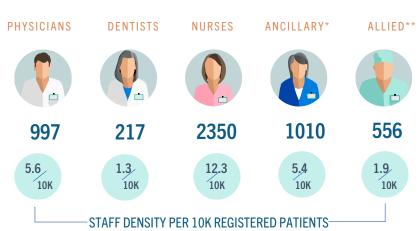

## 2022 ANNUAL SNAPSHOT

PATIENTS, STAFF, FACILITY

**VISITS & SERVICES** 

SPECIAL EVENTS & SERVICES

\* Ancillary staff include pharmacists, lab technicians and radiology technicians \*\* Allied staff include counsellors, physiotherapists, audiologists, health coach, health educator and other allied health professionals