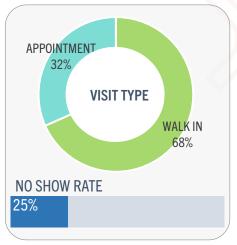

### 2022 ANNUAL SNAPSHOT

PATIENTS, STAFF, FACILITY

**VISITS & SERVICES** 

SPECIAL EVENTS & SERVICES

4,417,311

TOTAL VISITS TELEPHONIC/VIRTUAL

608,842

12%