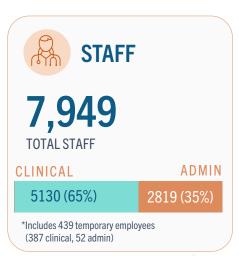

## 2022 ANNUAL SNAPSHOT

PATIENTS, STAFF, FACILITY

**VISITS & SERVICES** 

SPECIAL EVENTS & SERVICES

\* Ancillary staff include pharmacists, lab technicians and radiology technicians \*\* Allied staff include counsellors, physiotherapists, audiologists, health coach, health educator and other allied health professionals

### 2022 ANNUAL SNAPSHOT

PATIENTS, STAFF, FACILITY

**VISITS & SERVICES** 

SPECIAL EVENTS & SERVICES

4,417,311

TOTAL VISITS TELEPHONIC/VIRTUAL

608,842

12%