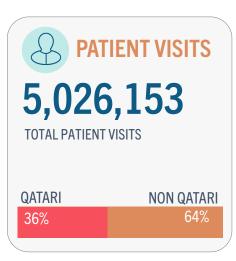

### 2022 ANNUAL SNAPSHOT

PATIENTS, STAFF, FACILITY

**VISITS & SERVICES** 

SPECIAL EVENTS & SERVICES

4,417,311

TOTAL VISITS TELEPHONIC/VIRTUAL

608,842

12%