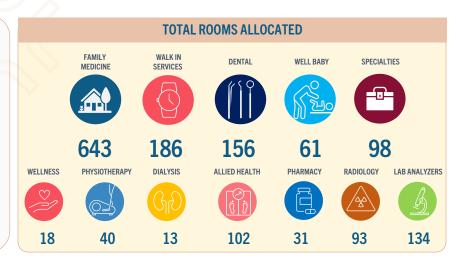

## 2022 ANNUAL SNAPSHOT

PATIENTS, STAFF, FACILITY

**VISITS & SERVICES** 

SPECIAL EVENTS & SERVICES

\* Ancillary staff include pharmacists, lab technicians and radiology technicians \*\* Allied staff include counsellors, physiotherapists, audiologists, health coach, health educator and other allied health professionals