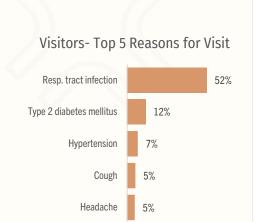

#### FIFA WORLD CUP RELATED VISITS

1 Nov -20 Dec, 2022

7,270

TOTAL VISITS BY VISITORS

148

Avg visits per day

315,690

Overall Patients served (visitors and residents)

Visitors 2% 5,422