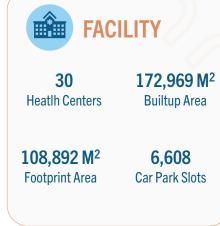

## 2022 ANNUAL SNAPSHOT

PATIENTS, STAFF, FACILITY

**VISITS & SERVICES** 

SPECIAL EVENTS & SERVICES

\* Ancillary staff include pharmacists, lab technicians and radiology technicians \*\* Allied staff include counsellors, physiotherapists, audiologists, health coach, health educator and other allied health professionals

DELIVERIES: 8,069

2022
ANNUAL SNAPSHOT

PATIENTS, STAFF, FACILITY

**VISITS & SERVICES** 

SPECIAL EVENTS & SERVICES