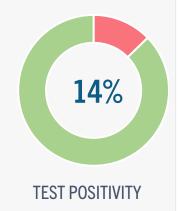

#### FIFA WORLD CUP RELATED VISITS

1 Nov -20 Dec, 2022

7,270

TOTAL VISITS BY VISITORS

148

Avg visits per day

315,690

Overall Patients served (visitors and residents)

Visitors 2% 5,422